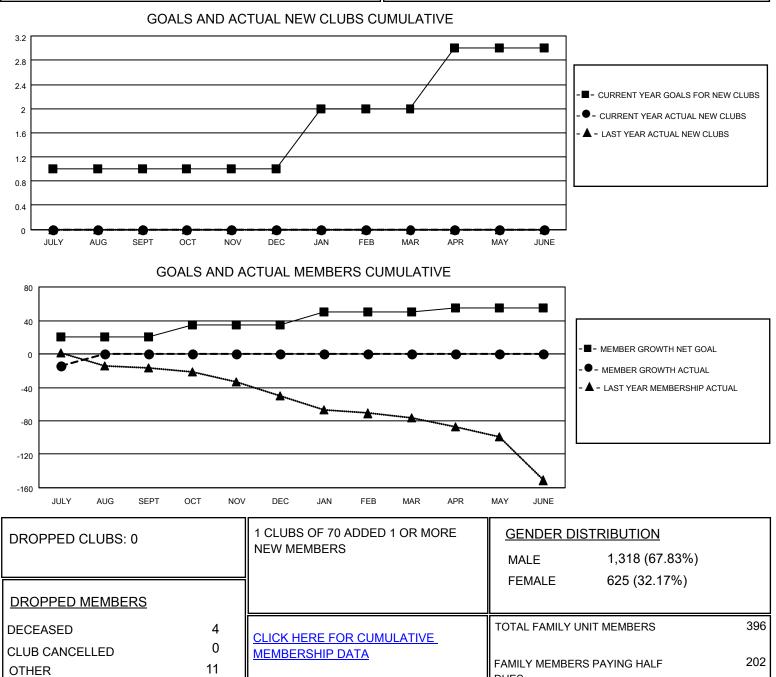

## LOCATION KENTUCKY

DIstrict 43 K

Results as of: 7/31/2020

| Clubs                 |               |           |               | Members               |                         |                         |                                                    |
|-----------------------|---------------|-----------|---------------|-----------------------|-------------------------|-------------------------|----------------------------------------------------|
| RESULTS FOR 2020-2021 |               |           |               | RESULTS FOR 2020-2021 |                         |                         |                                                    |
| QUARTER               | NEW CLUB GOAL | NEW CLUBS | DROPPED CLUBS | QUARTER ME            | MBER GROWTH NET<br>GOAL | MEMBER GROWTH<br>ACTUAL | DROPPED<br>MEMBERS ACTUAL<br>(including transfers) |
| JULY/AUG/SEPT         | 1             | 0         | 0             | JULY/AUG/SEPT         | 20                      | 4                       | 15                                                 |
| OCT/NOV/DEC           | 0             | 0         | 0             | OCT/NOV/DEC           | 15                      | 0                       | 0                                                  |
| JAN/FEB/MAR           | 1             | 0         | 0             | JAN/FEB/MAR           | 15                      | 0                       | 0                                                  |
| APR/MAY/JUNE          | 1             | 0         | 0             | APR/MAY/JUNE          | 5                       | 0                       | 0                                                  |